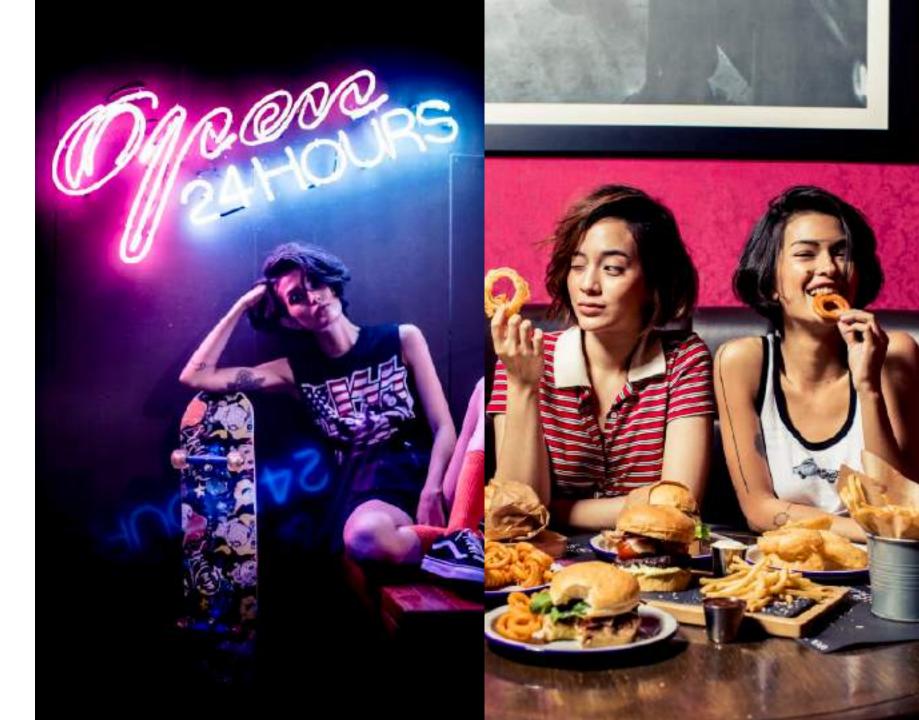

# WHO WE ARE

ORIGINATING FROM THE FAMOUS LOS ANGELES ENTERPRISE, 25 DEGREES OFFERS SCRUMPTIOUS BURGERS WITH A TWIST FROM CONVENTIONAL RESTAURANTS. STYLISH ATMOSPHERE AND TRENDY DÉCOR MAKES THE VENUE, THE PERFECT CHOICE FOR QUALITY BURGERS HUNTERS. THIS AMERICAN BURGER BAR IN BANGKOK IS OPEN 24 HOURS A DAY, 7/7 AND ALSO SERVES ALL DAY BREAKFAST, SALADS, SIDES, AND HAVE A FULL BAR STOCKED WITH WINE, LIQUOR, AND BEER.