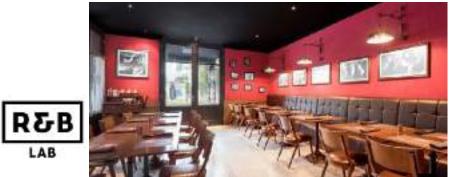

# RESTAURANT OVERVIEW

NAME: 25 DEGREES BANGKOK
CUISINE TYPE: AMERICAN
CAPACITY: 60 SEATS
OPENING HOURS: 24/7
DRESS CODE: CASUAL
HEAD CHEF: SYLVAIN ROYER
CULINARY TEAM: R&B LAB
ADDRESS: G FLOOR,
PULLMAN BANGKOK HOTEL G,
188 SILOM RD. BANGKOK