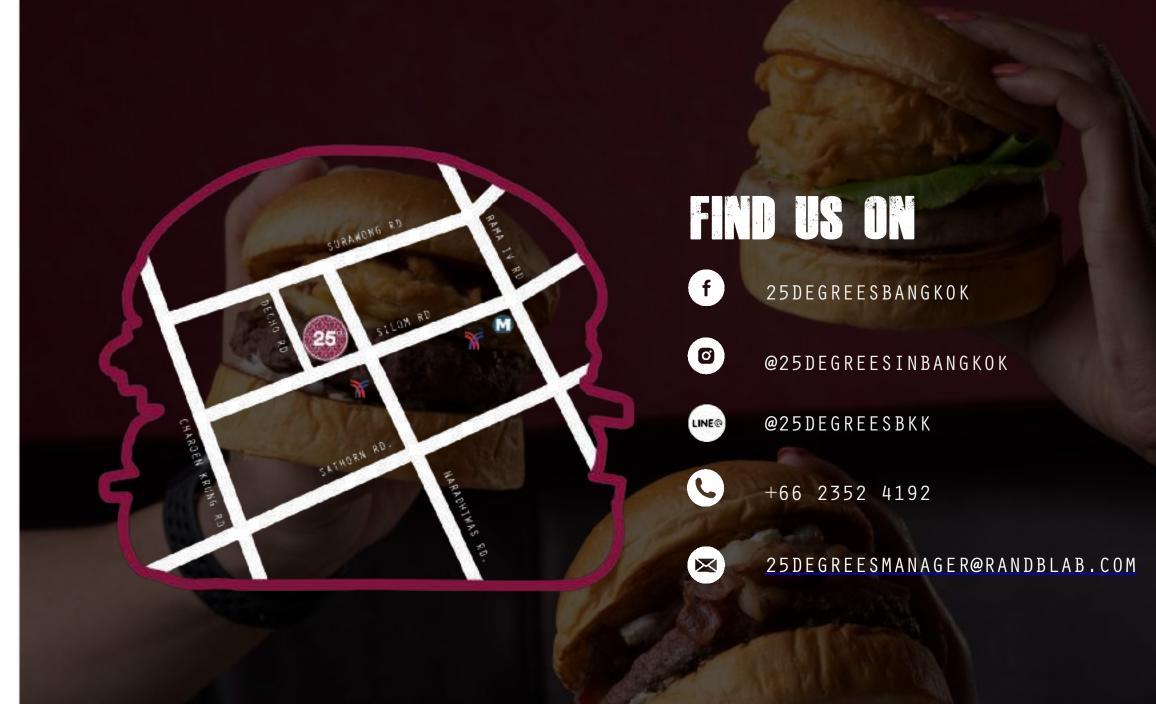

# RESTAURANT OVERVIEW

NAME: 25 DEGREES BANGKOK
CUISINE TYPE: AMERICAN
CAPACITY: 60 SEATS
OPENING HOURS: 24/7
DRESS CODE: CASUAL
HEAD CHEF: SYLVAIN ROYER
CULINARY TEAM: R&B LAB
ADDRESS: G FLOOR,
PULLMAN BANGKOK HOTEL G,
188 SILOM RD. BANGKOK