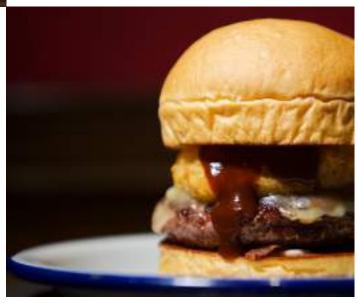

### B.B.Q. BURGER

CRISPY BACON /
CARAMELIZED ONIONS/
ONION RING /
CHEDDAR / MAYONNAISE/
HOUSE-MADE BBQ SAUCE