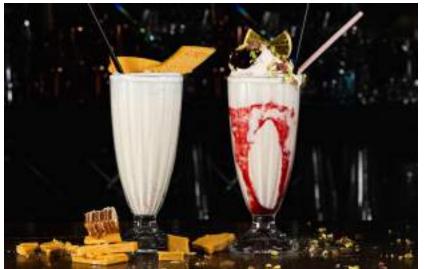

MAKES THE VENUE, THE PERFECT CHOICE FOR QUALITY BURGERS HUNTERS. THIS AMERICAN BURGER BAR IN BANGKOK IS OPEN 24 HOURS A DAY, 7/7 AND ALSO SERVES ALL DAY BREAKFAST, SALADS, SIDES, AND HAVE A FULL BAR STOCKED WITH WINE, LIQUOR, AND BEER.





# RESTAURANT OVERVIEW

NAME: 25 DEGREES BANGKOK
CUISINE TYPE: AMERICAN
CAPACITY: 60 SEATS
OPENING HOURS: 24/7
DRESS CODE: CASUAL
HEAD CHEF: SYLVAIN ROYER
CULINARY TEAM: R&B LAB
ADDRESS: G FLOOR,
PULLMAN BANGKOK HOTEL G,
188 SILOM RD. BANGKOK

#### AWARDS:

2015 | BEST AMERICAN BURGER AWARD
IN 2015 BY THE U.S. EMBASSY
2015 | TASTY USA RECOMMENDED
2018 | BK READERS'CHOICE AWARD BY BK
MAGAZINE 2018 - 2024 | WONGNAI ASIA'S
TOP 80 - BURGERS & PIZZERIA (THAILAND)
2021 & 2024 | GRAB THUMBS UP AWARDS
2022-2024 | ROBINHOOD ACADEMY AWARDS POPULAR MERCHANT









# WHAT'S HOT?











## NUMBER TWO

ROASTED TOMATO /
BURRATA /
CRISPY PROSCIUTTO /
PESTO



## NUMBER FOUR

TASMANIAN SALMON /
FRIED / ONION RING /
ARUGULA / MAYONNAISE /
SPICY AIOLI

### **NUMBER ONE**

CARAMELIZED ONION /
CRESCENZA /
PRELIBATO GORGONZOLA /
BACON / ARUGULA /
THOUSAND ISLAND



### NUMBER THREE

MEZZO SECCO JACK

GREEN CHILI / CHIPOTLE/

AVOCADO





### NUMBER FIVE

PASTRAMI / EMMI GRUYERE /
FRIED ONION RINGS / THOUSAND
ISLAND SAUCE



### B.B.Q. BURGER

CRISPY BACON /
CARAMELIZED ONIONS/
ONION RING /
CHEDDAR / MAYONNAISE/
HOUSE-MADE BBQ SAUCE



### DOUBLE NAKED BURGER

DOUBLE PATTIES /
ICEBERG LETTUCE /
TOMATO/ ONION /
PICKLES / CHEDDAR/
EMMI GRUYERE /
MUSTARD / RELISH







# ALL-DAY BREAKFAST

SERVING CLASSIC AMERICAN-SIZE
BREAKFAST INCLUDING EGGS,
PANCAKES, WA