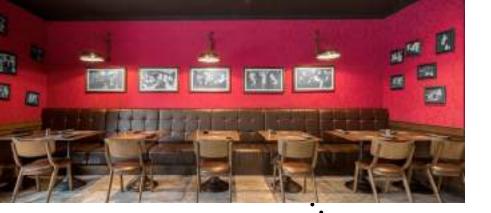

# RESTAURANT OVERVIEW

NAME: 25 DEGREES BANGKOK
CUISINE TYPE: AMERICAN
CAPACITY: 60 SEATS
OPENING HOURS: 24/7
DRESS CODE: CASUAL
HEAD CHEF: SYLVAIN ROYER
CULINARY TEAM: R&B LAB
ADDRESS: G FLOOR,
PULLMAN BANGKOK HOTEL G,
188 SILOM RD. BANGKOK