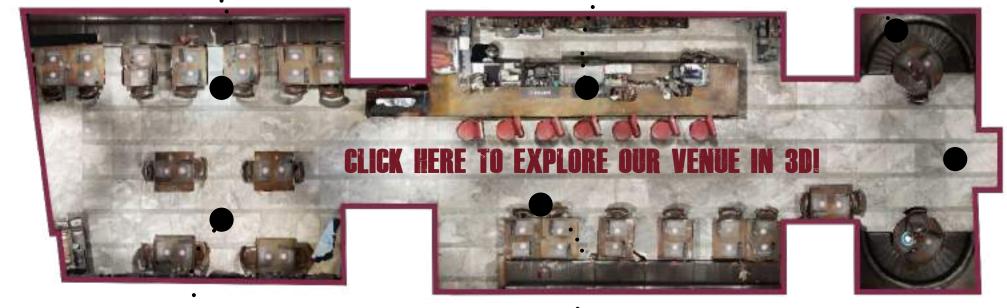

# RESTAURANT OVERVIEW

NAME: 25 DEGREES BANGKOK
CUISINE TYPE: AMERICAN
CAPACITY: 60 SEATS
OPENING HOURS: 24/7
DRESS CODE: CASUAL
HEAD CHEF: SYLVAIN ROYER
CULINARY TEAM: R&B LAB
ADDRESS: G FLOOR,
PULLMAN BANGKOK HOTEL G,
188 SILOM RD. BANGKOK