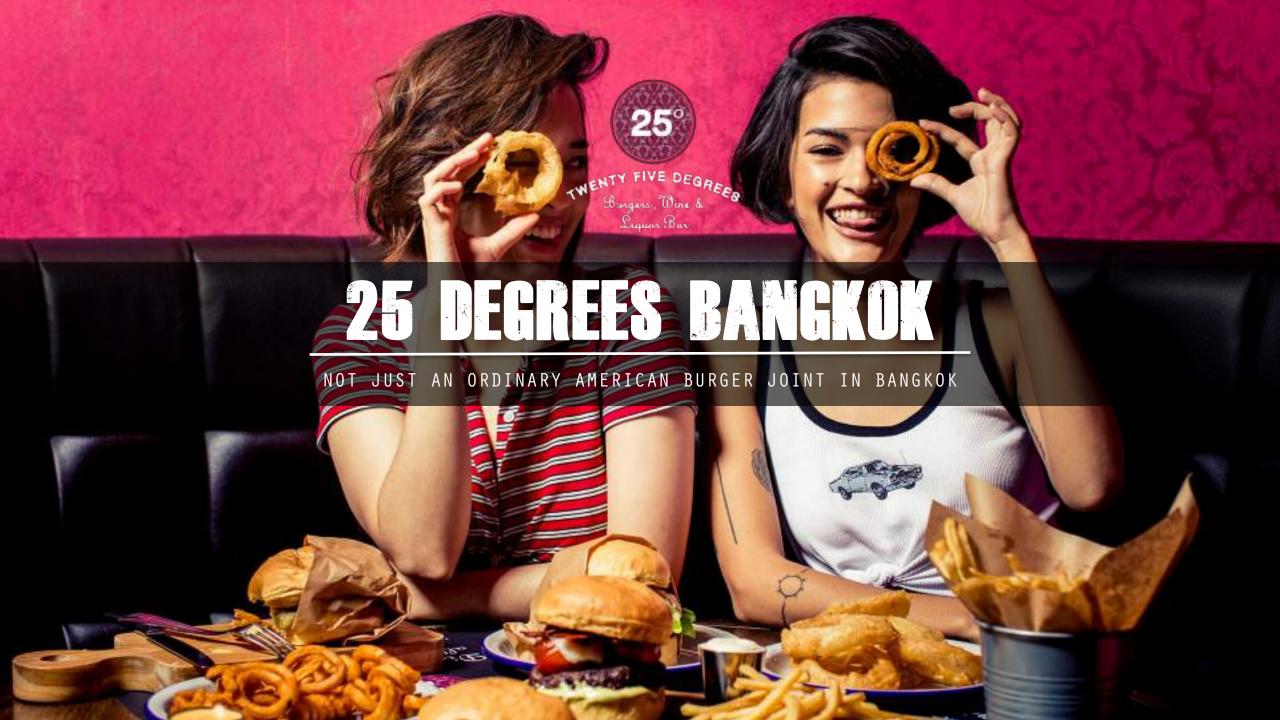

# WHO WE ARE

ORIGINATING FROM THE FAMOUS LOS ANGELES ENTERPRISE, 25 DEGREES OFFERS SCRUMPTIOUS BURGERS WITH A TWIST FROM CONVENTIONAL RESTAURANTS. STYLISH ATMOSPHERE AND TRENDY DÉCOR MAKES THE VENUE, THE PERFECT CHOICE FOR QUALITY BURGERS HUNTERS. THIS AMERICAN BURGER BAR IN BANGKOK IS OPEN 24 HOURS A DAY, 7/7 AND ALSO SERVES ALL DAY BREAKFAST, SALADS, SIDES, AND HAVE A FULL BAR STOCKED WITH WINE, LIQUOR, AND BEER.

# RESTAURANT OVERVIEW

NAME: 25 DEGREES BANGKOK
CUISINE TYPE: AMERICAN
CAPACITY: 60 SEATS
OPENING HOURS: 24/7
DRESS CODE: CASUAL
HEAD CHEF: SYLVAIN ROYER
CULINARY TEAM: R&B LAB
ADDRESS: G FLOOR,
PULLMAN BANGKOK HOTEL G,
188 SILOM RD. BANGKOK