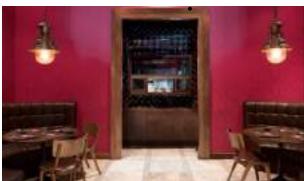

# RESTAURANT OVERVIEW

NAME: 25 DEGREES BANGKOK
CUISINE TYPE: AMERICAN
CAPACITY: 60 SEATS
OPENING HOURS: 24/7
DRESS CODE: CASUAL
HEAD CHEF: SYLVAIN ROYER
CULINARY TEAM: R&B LAB
ADDRESS: G FLOOR,
PULLMAN BANGKOK HOTEL G,
188 SILOM RD. BANGKOK