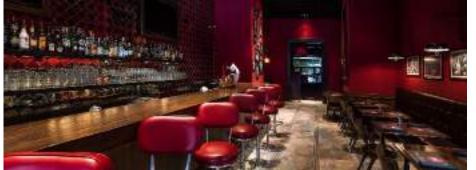

# RESTAURANT OVERVIEW

NAME: 25 DEGREES BANGKOK
CUISINE TYPE: AMERICAN
CAPACITY: 60 SEATS
OPENING HOURS: 24/7
DRESS CODE: CASUAL
HEAD CHEF: SYLVAIN ROYER
CULINARY TEAM: R&B LAB
ADDRESS: G FLOOR,
PULLMAN BANGKOK HOTEL G,
188 SILOM RD. BANGKOK