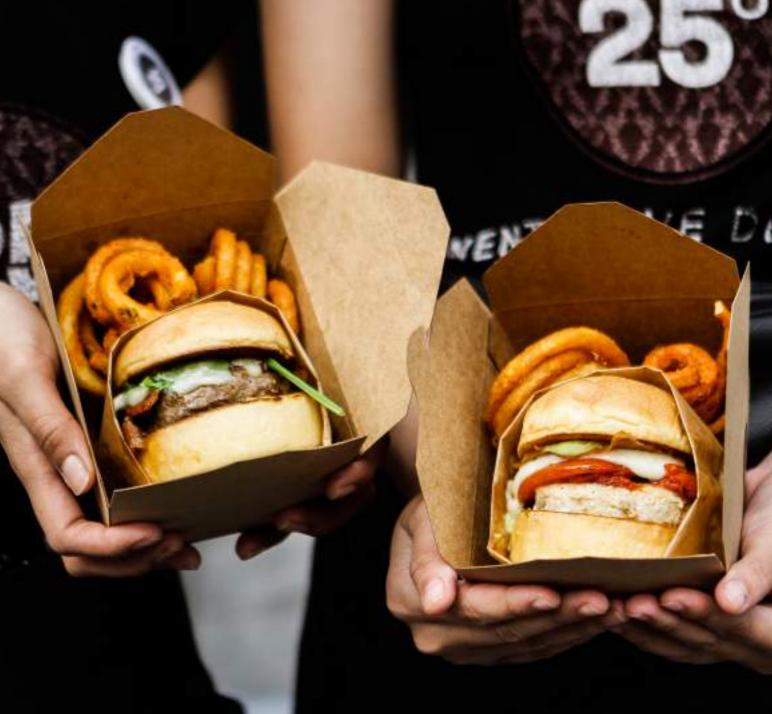

# DELIVERY & SELF PICK-UP SERVICE

### A DROOL-WORTHY, BURGER-FILLED PARTY AT HOME

- BOX OF 4 BURGERS (120G)
  INCLUDE FRIES & SALAD
  AT THB 1,200 NETT
- BOX OF 8 BURGERS (120G)
  INCLUDE FRIES, SALAD &
  9 PCS FRIED CHICKEN WINGS
  AT THB 2,000 NETT
- FREE DELIVERY WITHIN 5 KM
   MINIMUM SPENT 500 THB AFTER DISCOUNT
- FREE DELIVERY WITHIN 10 KM
  MINIMUM SPENT 1,000 THB AFTER DISCOUNT